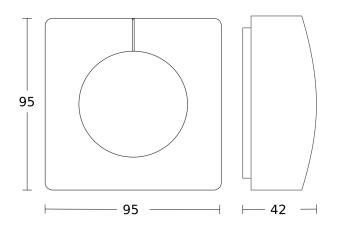

|
| Constant-lighting control  | No                                |
| Interconnection            | Yes                               |
| Type of interconnection    | Master/slave                      |
| Interconnection via        | DALI bus                          |
| Product category           | Photoelectric lighting controller |

### Photoelectric lighting controller - Professional Line

# **Light Sensor Dual**

DALI-2 Input Device - surface, sq. EAN 4007841 057411 Article number 057411



### **Technical specifications**

Ambient temperature from -20 up to 50 °C

#### **Accessories**

| EAN 4007841 009151 | Remote control Smart Remote |
|--------------------|-----------------------------|
| EAN 4007841 056711 | Black cover for IR-sensors  |

### **Dimension Drawing**



### Circuit diagram