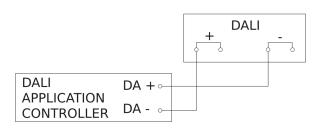

ant-lighting control  | No                                |
| Interconnection            | Yes                               |
| Type of interconnection    | Master/slave                      |
| Interconnection via        | DALI bus                          |
| Product category           | Photoelectric lighting controller |

### Photoelectric lighting controller - Professional Line

# **Light Sensor Dual**

DALI-2 Input Device - surface, sq. EAN 4007841 057411 Article number 057411



### **Technical specifications**

Ambient temperature from -20 up to 50 °C

#### **Accessories**

| EAN 4007841 009151 | Remote control Smart Remote |
|--------------------|-----------------------------|
| EAN 4007841 056711 | Black cover for IR-sensors  |

### **Dimension Drawing**



### Circuit diagram